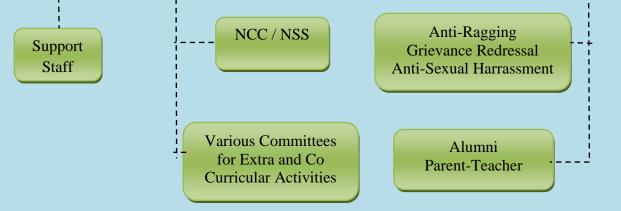

## Organogram Chairman Sarva Vidyalaya Kelavani Mandal Dr. Haritbhai S. Patel **I/C Principal Internal Quality Assurance Cell** Administration Academics Student Curricular Cells / & Extra-Co Centers / Council Curricular Associations Activities Office HoDs CRs Ethics and Superintended Library Code of Conduct **Faculties** CWDC / CESD / Various Students Sports Placement Sections